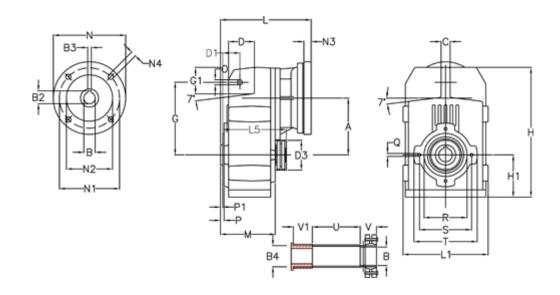

## **Measures**

| A = 125.00 | D1 = 40.0 | I5 = 182.0 | P1                                  | = 3.0   | V = 41  |
|------------|-----------|------------|-------------------------------------|---------|---------|
| B = 30     | d3 = 83   | M = 120.0  | Q                                   | = M8x15 | V1 = 48 |
| B1 = 14    | G = 160   | N = 160    | R                                   | = 95    |         |
| B2 = 16.3  | G1 = 58.0 | N1 = 130   | S                                   | = 115   |         |
| B3 = 5     | H = 286.0 | N2 = 110   | Т                                   | = 140   |         |
| B4 = 30    | H1 = 92.5 | N4 = M8x16 | Tightening torque Nm adapter bushin | g = 6.0 |         |
| C = 20     | L = 197.5 | O = 11     | Tightening torque Nm shrink disc    | = 7.0   |         |
| D = 57.0   | L1 = 188  | P = 5.0    | U                                   | = 104.5 |         |